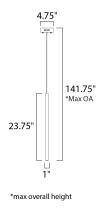

## MEASUREMENTS

CRI

Contemporary Lighting™

COLOR\_TEMP

| MEASUREMENTS   |                             |
|----------------|-----------------------------|
| DIMENSION      | : 1" L x 1" W x 23.75" H    |
| MAX OAH        | : 141.75" OAH               |
| CANOPY         | : 4.75" W x 1.25" H x 4.7   |
| HANGING WEIGHT | : 1.76 lb                   |
| LAMPING        |                             |
| INPUT VOLTAGE  | : 120V                      |
| LUMENS         | : 70 Rated                  |
| BULB           | : 1 x 1W LED PCB Integrated |
| BULB INCLUDED  | : (Integrated)              |
| DIMMABLE       | : No                        |

25" H x 4.75" L Integrated , 1W Total :No : 90+ CRI : 3000K